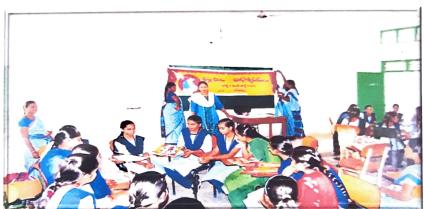

#### **RED RIBBON COMMITTEE**

Name of the Activity : Workshop on Health Dynamics

Date : 09-06-2023

No. of Students enrolled : 40

On 9<sup>th</sup> June, 2023 the Management was organized Health Programme for staff of UG and PG. The chief Guest Rev. Dr. Sr. Mary Paul Teresa.T presented the topic "HEALTH DYNAMICS" with a power point presentation. Sister stated that health is a dynamic issue, which is widely recognized five dimensions namely Physical, Mental, Emotional, Social and Spiritual. She enlightened the faculty on these dimensions which constantly interrelated and interact with one and another to create an individual's overall health status.

Welcoming the Chief Guest by our principal & Correspondent Rev.Dr.Sr.Fatima Rani.P and Mrs. R. Sharon Rose Vice-principal.

(Affiliated to Acharya Nagarjuna University, Recognized Under Section 2(f) of UGC Act 1956-New Delhi)