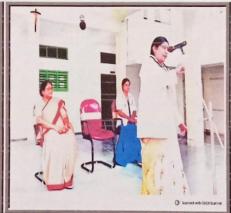

#### **RED RIBBON COMMITTEE**

Name of the Activity : Workshop on Health Dynamics

Date : 09-06-2023

No. of Students enrolled : 40

On 9<sup>th</sup> June, 2023 the Management was organized Health Programme for staff of UG and PG. The chief Guest Rev. Dr. Sr. Mary Paul Teresa.T presented the topic "HEALTH DYNAMICS" with a power point presentation. Sister stated that health is a dynamic issue, which is widely recognized five dimensions namely Physical, Mental, Emotional, Social and Spiritual. She enlightened the faculty on these dimensions which constantly interrelated and interact with one and another to create an individual's overall health status.

Welcoming the Chief Guest by our principal & Correspondent Rev.Dr.Sr.Fatima Rani.P and Mrs. R. Sharon Rose Vice-principal.

(Affiliated to Acharya Nagarjuna University, Recognized Under Section 2(f) of UGC Act 1956-New Delhi)