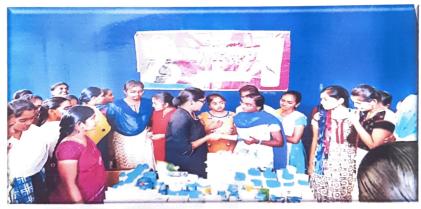

## "Service to Poor and Needy is Service to God".

To full fill this saying, Dr. Sr. Fatima Rani .P, the chair person of the club and is principal and correspondent encouraged the students, staff and identified students of the club to visit Nirmal Hruday Bhavan Brodipet, Guntur and Society of Welfare of HIV Infected People (SHIP) Gorantla, Guntur on 27th June, 2023 to show their Love and Concern towards the old people and orphans and HIV effected children by distributing clothes, fruits and other provisions and also gave a Cheque worth of Rs.6,000 to the Nirmal Hrudai Old age home for one mid day meal.

Chair Person and Committee members with aged people in Nirmal Hruday Bhavan

(Affiliated to Acharya Nagarjuna University, Recognized Under Section 2(f) of UGC Act 1956-New Delhi)

Amaravathi Road, Gorantla, Guntur – 522034 (A.P)