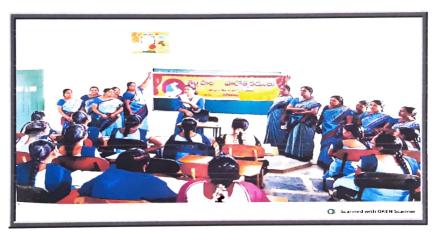

#### **RED RIBBON COMMITTEE**

Name of the Activity : Workshop on Health Dynamics

Date : 09-06-2023

No. of Students enrolled : 40

On 9<sup>th</sup> June, 2023 the Management was organized Health Programme for staff of UG and PG. The chief Guest Rev. Dr. Sr. Mary Paul Teresa.T presented the topic "HEALTH DYNAMICS" with a power point presentation. Sister stated that health is a dynamic issue, which is widely recognized five dimensions namely Physical, Mental, Emotional, Social and Spiritual. She enlightened the faculty on these dimensions which constantly interrelated and interact with one and another to create an individual's overall health status.

Welcoming the Chief Guest by our principal & Correspondent Rev.Dr.Sr.Fatima Rani.P and Mrs. R. Sharon Rose Vice-principal.

(Affiliated to Acharya Nagarjuna University, Recognized Under Section 2(f) of UGC Act 1956-New Delhi)