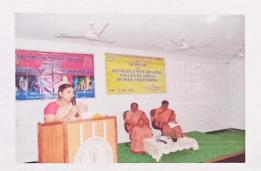

#### **RED RIBBON COMMITTEE**

Name of the Activity : Workshop on Health Dynamics

Date : 09-06-2023

No. of Students enrolled : 40

On 9<sup>th</sup> June, 2023 the Management was organized Health Programme for staff of UG and PG. The chief Guest Rev. Dr. Sr. Mary Paul Teresa.T presented the topic "HEALTH DYNAMICS" with a power point presentation. Sister stated that health is a dynamic issue, which is widely recognized five dimensions namely Physical, Mental, Emotional, Social and Spiritual. She enlightened the faculty on these dimensions which constantly interrelated and interact with one and another to create an individual's overall health status.

Welcoming the Chief Guest by our principal & Correspondent Rev.Dr.Sr.Fatima Rani.P and Mrs. R. Sharon Rose Vice-principal.

(Affiliated to Acharya Nagarjuna University, Recognized Under Section 2(f) of UGC Act 1956-New Delhi)