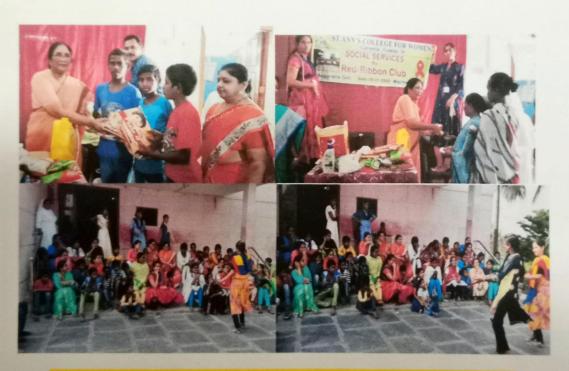

## "Service to Poor and Needy is Service to God".

To full fill this saying, Dr. Sr. Fatima Rani .P, the chair person of the club and is principal and correspondent encouraged the students, staff and identified students of the club to visit Nirmal Hruday Bhavan Brodipet, Guntur and Society of Welfare of HIV Infected People (SHIP) Gorantla, Guntur on 27th June, 2023 to show their Love and Concern towards the old people and orphans and HIV effected children by distributing clothes, fruits and other provisions and also gave a Cheque worth of Rs.6,000 to the Nirmal Hrudai Old age home for one mid day meal.

Chair Person and Committee members with aged people in Nirmal Hruday Bhavan

(Affiliated to Acharya Nagarjuna University, Recognized Under Section 2(f) of UGC Act 1956-New Delhi)

Amaravathi Road, Gorantla, Guntur – 522034 (A.P)