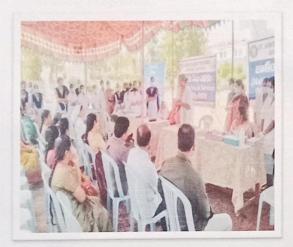

#### **RED RIBBON COMMITTEE**

Name of the Activity : Workshop on Health Dynamics

Date : 09-06-2023

No. of Students enrolled : 40

On 9<sup>th</sup> June, 2023 the Management was organized Health Programme for staff of UG and PG. The chief Guest Rev. Dr. Sr. Mary Paul Teresa.T presented the topic "HEALTH DYNAMICS" with a power point presentation. Sister stated that health is a dynamic issue, which is widely recognized five dimensions namely Physical, Mental, Emotional, Social and Spiritual. She enlightened the faculty on these dimensions which constantly interrelated and interact with one and another to create an individual's overall health status.

Welcoming the Chief Guest by our principal & Correspondent Rev.Dr.Sr.Fatima Rani.P and Mrs. R. Sharon Rose Vice-principal.

(Affiliated to Acharya Nagarjuna University, Recognized Under Section 2(f) of UGC Act 1956-New Delhi)