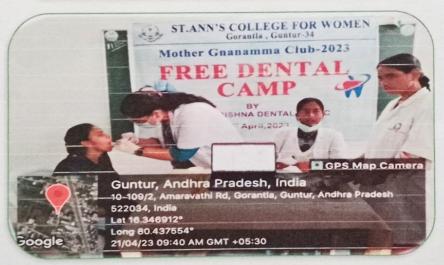

#### RED RIBBON CLUB

Name of the Activity

: Free Dental Checkup Camp

Date

: 21-04-2023

No. of Participated

: 50

#### Objective:

The primary objective of the Free Dental Checkup Camp is to provide accessible dental healthcare services to the college community, emphasizing the importance of oral health and early detection of dental issues. The event is organized by Dr. Anuhya and a team of skilled dental specialists from Vijay Krishna Dental Clinic in Guntur.

#### Brief report::

The Free Dental Checkup Camp organized by Dr. Anuhya and the team of dental specialists aims to contribute to the overall well-being of the college community by promoting oral health and providing accessible dental care services. The event aligns with the commitment to community welfare and preventive healthcare, fostering a culture of proactive health management. Community Engagement: Enhanced community engagement through educational interactions with dental professionals.