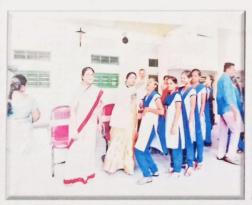

## "Service to Poor and Needy is Service to God".

To full fill this saying, Dr. Sr. Fatima Rani .P, the chair person of the club and is principal and correspondent encouraged the students, staff and identified students of the club to visit Nirmal Hruday Bhavan Brodipet, Guntur and Society of Welfare of HIV Infected People (SHIP) Gorantla, Guntur on 27th June, 2023 to show their Love and Concern towards the old people and orphans and HIV effected children by distributing clothes, fruits and other provisions and also gave a Cheque worth of Rs.6,000 to the Nirmal Hrudai Old age home for one mid day meal.

Chair Person and Committee members with aged people in Nirmal Hruday Bhavan

(Affiliated to Acharya Nagarjuna University, Recognized Under Section 2(f) of UGC Act 1956-New Delhi)

Amaravathi Road, Gorantla, Guntur – 522034 (A.P)