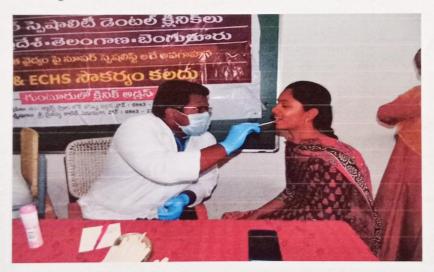

#### RED RIBBON CLUB

Name of the Activity

: Free Dental Checkup Camp

Date

: 21-04-2023

No. of Participated

: 50

#### Objective:

The primary objective of the Free Dental Checkup Camp is to provide accessible dental healthcare services to the college community, emphasizing the importance of oral health and early detection of dental issues. The event is organized by Dr. Anuhya and a team of skilled dental specialists from Vijay Krishna Dental Clinic in Guntur.

Dr. Anuhya and a team of Dental specialist Surgeons were giving treatment to students and staff

(Affiliated to Acharya Nagarjuna University, Recognized Under Section 2(f) of UGC Act 1956-New Delhi)

Amaravathi Road, Gorantla, Guntur – 522034 (A.P)