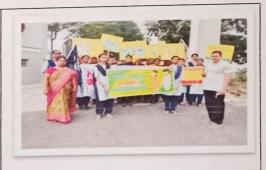

## "Service to Poor and Needy is Service to God".

To full fill this saying, Dr. Sr. Fatima Rani .P, the chair person of the club and is principal and correspondent encouraged the students, staff and identified students of the club to visit Nirmal Hruday Bhavan Brodipet, Guntur and Society of Welfare of HIV Infected People (SHIP) Gorantla, Guntur on 27th June, 2023 to show their Love and Concern towards the old people and orphans and HIV effected children by distributing clothes, fruits and other provisions and also gave a Cheque worth of Rs.6,000 to the Nirmal Hrudai Old age home for one mid day meal.