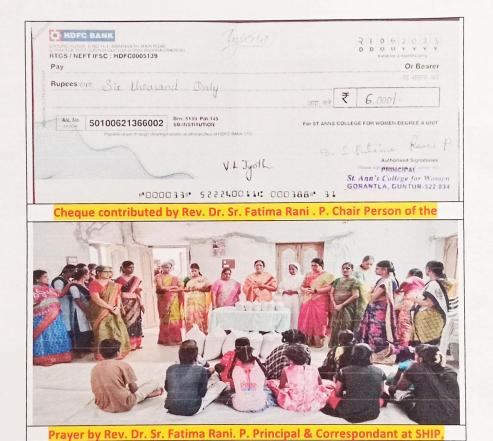

## "Service to Poor and Needy is Service to God".

To full fill this saying, Dr. Sr. Fatima Rani .P, the chair person of the club and is principal and correspondent encouraged the students, staff and identified students of the club to visit Nirmal Hruday Bhavan Brodipet, Guntur and Society of Welfare of HIV Infected People (SHIP) Gorantla, Guntur on 27th June, 2023 to show their Love and Concern towards the old people and orphans and HIV effected children by distributing clothes, fruits and other provisions and also gave a Cheque worth of Rs.6,000 to the Nirmal Hrudai Old age home for one mid day meal.