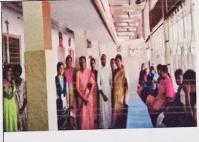

#### **RED RIBBON COMMITTEE**

Name of the Activity : Workshop on Health Dynamics

Date : 09-06-2023

No. of Students enrolled : 40

On 9<sup>th</sup> June, 2023 the Management was organized Health Programme for staff of UG and PG. The chief Guest Rev. Dr. Sr. Mary Paul Teresa.T presented the topic "HEALTH DYNAMICS" with a power point presentation. Sister stated that health is a dynamic issue, which is widely recognized five dimensions namely Physical, Mental, Emotional, Social and Spiritual. She enlightened the faculty on these dimensions which constantly interrelated and interact with one and another to create an individual's overall health status.

Welcoming the Chief Guest by our principal & Correspondent Rev.Dr.Sr.Fatima Rani.P and Mrs. R. Sharon Rose Vice-principal.

(Affiliated to Acharya Nagarjuna University, Recognized Under Section 2(f) of UGC Act 1956-New Delhi)