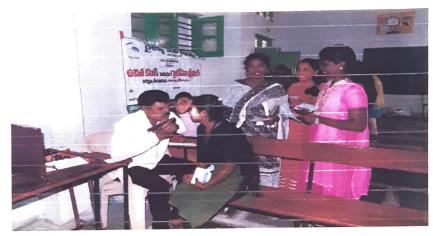

Dr. Anuhya and a team of Dental specialist Surgeons were giving treatment to students and staff

(Affiliated to Acharya Nagarjuna University, Recognized Under Section 2(f) of UGC Act 1956-New Delhi)

Amaravathi Road, Gorantla, Guntur – 522034 (A.P)