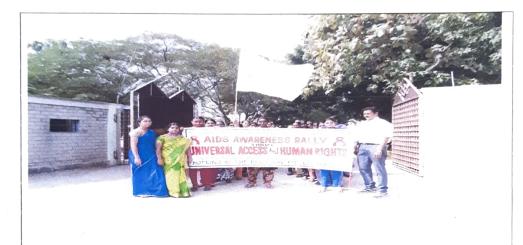

agarjuna University, Recognized Under Section 2(f) of UGC Act 1956-New Delhi)

Amaravathi Road, Gorantla, Guntur – 522034 (A.P)

Email: st\_anns\_coll@yahoo.co.in Website: www.stannscollegeforwomen.org

#### Report:

The NSS Unit of our college is actively preparing for the "AIDS Day" Awareness Programme scheduled for December 1st, 2018, in Gorantla village. The program is structured to provide accurate information about HIV/AIDS, dispel myths, and promote a stigma-free environment within the community. This initiative aligns with the principles of the NSS, emphasizing community service and education. The "AIDS Day" Awareness Programme is a demonstration of our college's commitment to addressing important health issues and contributing to the well-being of the Gorantla village community.





NSS volunteers participated in AIDS day programme





(Affiliated to Acharya Nagarjuna University,

Recognized Under Section 2(f) of UGC Act 1956-New Delhi)

Amaravathi Road, Gorantla, Guntur – 522034 (A.P)

Email: st\_anns\_coll@yahoo.co.in

Website: www.stannscollegeforwomen.org

# List on NSS Volunteers Participated in AIDS Day Awareness Programme

Name of the Activity: AIDS Day Awareness Programme

**Date** : 01-12-2018

No. of volunteers : 15

| S. No | Name of the Student        | Group             | Signature                 |
|-------|----------------------------|-------------------|---------------------------|
| 1     | K. Nalini                  | II BCOM (General) | K. Na lini                |
| 2     | R. Sowmika                 | II BSC (BBC)      | R. Soumika