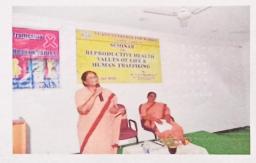

#### **RED RIBBON COMMITTEE**

Name of the Activity : Workshop on Health Dynamics

Date : 09-06-2023

No. of Students enrolled : 40

On 9<sup>th</sup> June, 2023 the Management was organized Health Programme for staff of UG and PG. The chief Guest Rev. Dr. Sr. Mary Paul Teresa.T presented the topic "HEALTH DYNAMICS" with a power point presentation. Sister stated that health is a dynamic issue, which is widely recognized five dimensions namely Physical, Mental, Emotional, Social and Spiritual. She enlightened the faculty on these dimensions which constantly interrelated and interact with one and another to create an individual's overall health status.