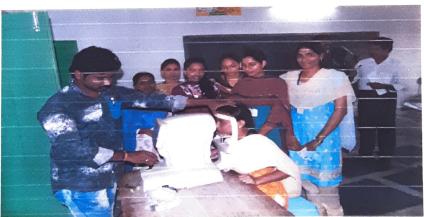

#### RED RIBBON CLUB

Name of the Activity

: Free Dental Checkup Camp

Date

: 21-04-2023

No. of Participated

: 50

#### Objective:

The primary objective of the Free Dental Checkup Camp is to provide accessible dental healthcare services to the college community, emphasizing the importance of oral health and early detection of dental issues. The event is organized by Dr. Anuhya and a team of skilled dental specialists from Vijay Krishna Dental Clinic in Guntur.

Dr. Anuhya and a team of Dental specialist Surgeons were giving treatment to students and staff

(Affiliated to Acharya Nagarjuna University, Recognized Under Section 2(f) of UGC Act 1956-New Delhi)

Amaravathi Road, Gorantla, Guntur – 522034 (A.P)