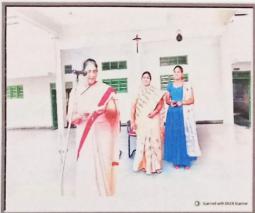

#### **RED RIBBON COMMITTEE**

Name of the Activity : Workshop on Health Dynamics

Date : 09-06-2023

No. of Students enrolled : 40

On 9<sup>th</sup> June, 2023 the Management was organized Health Programme for staff of UG and PG. The chief Guest Rev. Dr. Sr. Mary Paul Teresa.T presented the topic "HEALTH DYNAMICS" with a power point presentation. Sister stated that health is a dynamic issue, which is widely recognized five dimensions namely Physical, Mental, Emotional, Social and Spiritual. She enlightened the faculty on these dimensions which constantly interrelated and interact with one and another to create an individual's overall health status.

Welcoming the Chief Guest by our principal & Correspondent Rev.Dr.Sr.Fatima Rani.P and Mrs. R. Sharon Rose Vice-principal.

(Affiliated to Acharya Nagarjuna University, Recognized Under Section 2(f) of UGC Act 1956-New Delhi)