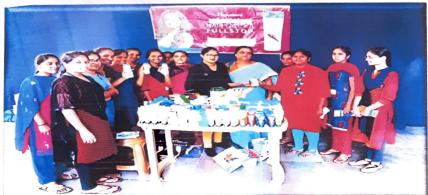

#### **RED RIBBON COMMITTEE**

Name of the Activity : Workshop on Health Dynamics

Date : 09-06-2023

No. of Students enrolled : 40

On 9<sup>th</sup> June, 2023 the Management was organized Health Programme for staff of UG and PG. The chief Guest Rev. Dr. Sr. Mary Paul Teresa.T presented the topic "HEALTH DYNAMICS" with a power point presentation. Sister stated that health is a dynamic issue, which is widely recognized five dimensions namely Physical, Mental, Emotional, Social and Spiritual. She enlightened the faculty on these dimensions which constantly interrelated and interact with one and another to create an individual's overall health status.

Welcoming the Chief Guest by our principal & Correspondent Rev.Dr.Sr.Fatima Rani.P and Mrs. R. Sharon Rose Vice-principal.

(Affiliated to Acharya Nagarjuna University, Recognized Under Section 2(f) of UGC Act 1956-New Delhi)