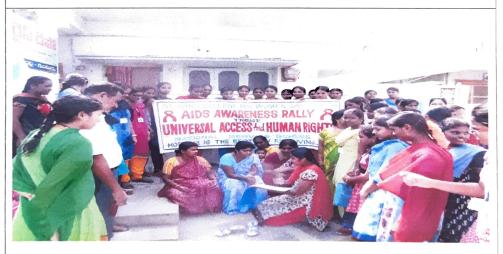

arjuna University, Recognized Under Section 2(f) of UGC Act 1956-New Delhi)

Amaravathi Road, Gorantla, Guntur – 522034 (A.P)

Email: st\_anns\_coll@yahoo.co.in Website: www.stannscollegeforwomen.org

#### Report:

The NSS Unit of our college is actively preparing for the "AIDS Day" Awareness Programme scheduled for December 1st, 2018, in Gorantla village. The program is structured to provide accurate information about HIV/AIDS, dispel myths, and promote a stigma-free environment within the community. This initiative aligns with the principles of the NSS, emphasizing community service and education. The "AIDS Day" Awareness Programme is a demonstration of our college's commitment to addressing important health issues and contributing to the well-being of the Gorantla village community.





NSS volunteers participated in AIDS day programme





(Affiliated to Acharya Nagarjuna University,

Recognized Under Section 2(f) of UGC Act 1956-New Delhi)

Amaravathi Road, Gorantla, Guntur – 522034 (A.P)

Email: st\_anns\_coll@yahoo.co.in

Website: www.stannscollegeforwomen.org

# List on NSS Volunteers Participated in AIDS Day Awareness Programme

Name of the Activity: AIDS Day Awareness Programme

**Date** : 01-12-2018

No. of volunteers : 15

| S. No | Name of the Student        | Group             | Signature                 |
|-------|----------------------------|-------------------|---------------------------|
| 1     | K. Nalini                  | II BCOM (General) | K. Na lini                |
| 2     | R. Sowmika                 | II BSC (BBC)      | R. Soumika