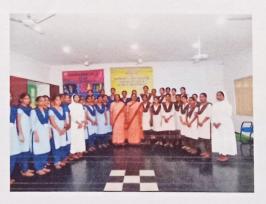

#### **RED RIBBON COMMITTEE**

Name of the Activity : Workshop on Health Dynamics

Date : 09-06-2023

No. of Students enrolled : 40

On 9<sup>th</sup> June, 2023 the Management was organized Health Programme for staff of UG and PG. The chief Guest Rev. Dr. Sr. Mary Paul Teresa.T presented the topic "HEALTH DYNAMICS" with a power point presentation. Sister stated that health is a dynamic issue, which is widely recognized five dimensions namely Physical, Mental, Emotional, Social and Spiritual. She enlightened the faculty on these dimensions which constantly interrelated and interact with one and another to create an individual's overall health status.

Welcoming the Chief Guest by our principal & Correspondent Rev.Dr.Sr.Fatima Rani.P and Mrs. R. Sharon Rose Vice-principal.

(Affiliated to Acharya Nagarjuna University, Recognized Under Section 2(f) of UGC Act 1956-New Delhi)