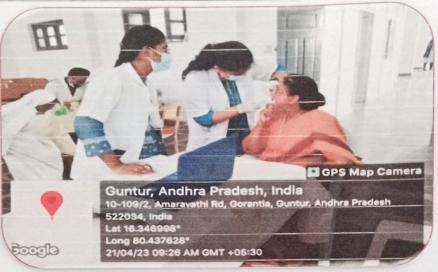

#### RED RIBBON CLUB

Name of the Activity

: Free Dental Checkup Camp

Date

: 21-04-2023

No. of Participated

: 50

#### Objective:

The primary objective of the Free Dental Checkup Camp is to provide accessible dental healthcare services to the college community, emphasizing the importance of oral health and early detection of dental issues. The event is organized by Dr. Anuhya and a team of skilled dental specialists from Vijay Krishna Dental Clinic in Guntur.

Dr. Anuhya and a team of Dental specialist Surgeons were giving treatment to students and staff

(Affiliated to Acharya Nagarjuna University, Recognized Under Section 2(f) of UGC Act 1956-New Delhi)

Amaravathi Road, Gorantla, Guntur – 522034 (A.P)