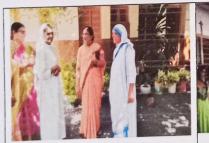

## "Service to Poor and Needy is Service to God".

To full fill this saying, Dr. Sr. Fatima Rani .P, the chair person of the club and is principal and correspondent encouraged the students, staff and identified students of the club to visit Nirmal Hruday Bhavan Brodipet, Guntur and Society of Welfare of HIV Infected People (SHIP) Gorantla, Guntur on 27th June, 2023 to show their Love and Concern towards the old people and orphans and HIV effected children by distributing clothes, fruits and other provisions and also gave a Cheque worth of Rs.6,000 to the Nirmal Hrudai Old age home for one mid day meal.

Chair Person and Committee members with aged people in Nirmal Hruday Bhavan

(Affiliated to Acharya Nagarjuna University, Recognized Under Section 2(f) of UGC Act 1956-New Delhi)

Amaravathi Road, Gorantla, Guntur – 522034 (A.P)