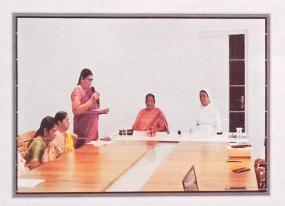

#### **RED RIBBON COMMITTEE**

Name of the Activity : Workshop on Health Dynamics

Date : 09-06-2023

No. of Students enrolled : 40

On 9<sup>th</sup> June, 2023 the Management was organized Health Programme for staff of UG and PG. The chief Guest Rev. Dr. Sr. Mary Paul Teresa.T presented the topic "HEALTH DYNAMICS" with a power point presentation. Sister stated that health is a dynamic issue, which is widely recognized five dimensions namely Physical, Mental, Emotional, Social and Spiritual. She enlightened the faculty on these dimensions which constantly interrelated and interact with one and another to create an individual's overall health status.

Welcoming the Chief Guest by our principal & Correspondent Rev.Dr.Sr.Fatima Rani.P and Mrs. R. Sharon Rose Vice-principal.

(Affiliated to Acharya Nagarjuna University, Recognized Under Section 2(f) of UGC Act 1956-New Delhi)