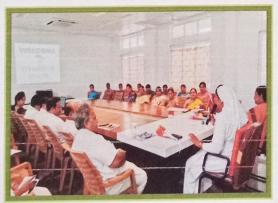

#### **RED RIBBON COMMITTEE**

Name of the Activity : Workshop on Health Dynamics

Date : 09-06-2023

No. of Students enrolled : 40

On 9<sup>th</sup> June, 2023 the Management was organized Health Programme for staff of UG and PG. The chief Guest Rev. Dr. Sr. Mary Paul Teresa.T presented the topic "HEALTH DYNAMICS" with a power point presentation. Sister stated that health is a dynamic issue, which is widely recognized five dimensions namely Physical, Mental, Emotional, Social and Spiritual. She enlightened the faculty on these dimensions which constantly interrelated and interact with one and another to create an individual's overall health status.

Welcoming the Chief Guest by our principal & Correspondent Rev.Dr.Sr.Fatima Rani.P and Mrs. R. Sharon Rose Vice-principal.

(Affiliated to Acharya Nagarjuna University, Recognized Under Section 2(f) of UGC Act 1956-New Delhi)