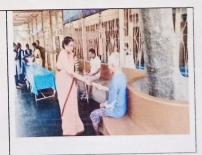

#### Brief report::

The Free Dental Checkup Camp organized by Dr. Anuhya and the team of dental specialists aims to contribute to the overall well-being of the college community by promoting oral health and providing accessible dental care services. The event aligns with the commitment to community welfare and preventive healthcare, fostering a culture of proactive health management. Community Engagement: Enhanced community engagement through educational interactions with dental professionals.

Dr. Anuhya and a team of Dental specialist Surgeons were giving treatment to students and staff

(Affiliated to Acharya Nagarjuna University, Recognized Under Section 2(f) of UGC Act 1956-New Delhi)

Amaravathi Road, Gorantla, Guntur – 522034 (A.P)